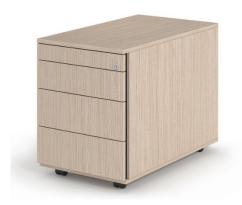

# Veneer pedestal

#### **Surface**

MDF 18 mm thick, two-sided coating of natural or artificial veneer



**Lock** With safety lock

#### Wheels

The drawers can be with wheels or stationary with slides. In the case of wheels, there is optional braking ability



Metal drawers of sheet metal 0.8 mm thick, which open telescopically at 100%. Equipped with a soft-close closure and roll-over. Maximum load per drawer 25 kg



















#### **Dimensions**

433 x 589/800 x 545 mm

### **PEDESTAL TYPES**

1/2/3/3 1/2/6





# **Color chart:**

Veneer colors



## Artificial Veneer colors



















# **Certificates:**

EN 14073-2:2004 EN 14073-3:2004 EN 14074:2004