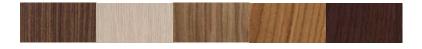

# Veneer pedestal

#### **Surface**

MDF 18 mm thick, two-sided coating of natural or artificial veneer



**Lock** With safety lock

#### Wheels

The drawers can be with wheels or stationary with slides. In the case of wheels, there is optional braking ability



Metal drawers of sheet metal 0.8 mm thick, which open telescopically at 100%. Equipped with a soft-close closure and roll-over. Maximum load per drawer 25 kg



















#### **Dimensions**

433 x 589/800 x 545 mm

### **PEDESTAL TYPES**

1/2/3/3 1/2/6





# **Color chart:**

Veneer colors



## Artificial Veneer colors



















# **Certificates:**

EN 14073-2:2004 EN 14073-3:2004 EN 14074:2004