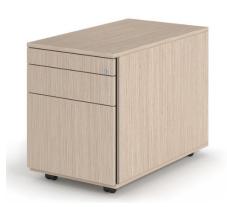

# Veneer pedestal

#### **Surface**

MDF 18 mm thick, two-sided coating of natural or artificial veneer



**Lock** With safety lock

#### Wheels

The drawers can be with wheels or stationary with slides. In the case of wheels, there is optional braking ability



Metal drawers of sheet metal 0.8 mm thick, which open telescopically at 100%. Equipped with a soft-close closure and roll-over. Maximum load per drawer 25 kg



















#### **Dimensions**

433 x 589/800 x 545 mm

### **PEDESTAL TYPES**

1/2/3/3 1/2/6





# **Color chart:**

Veneer colors



## Artificial Veneer colors



















# **Certificates:**

EN 14073-2:2004 EN 14073-3:2004 EN 14074:2004