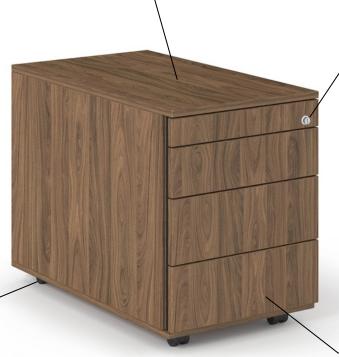

#### **Surface**

MDF 18 mm thick, two-sided coating of natural or artificial veneer

**Lock** With safety lock

#### Wheels

The drawers can be with wheels or stationary with slides. In the case of wheels, there is optional braking ability

Metal drawers of sheet metal 0.8 mm thick, which open telescopically at 100%. Equipped with a soft-close closure and roll-over. Maximum load per drawer 25 kg

#### **Dimensions**

433 x 589/800 x 545 mm