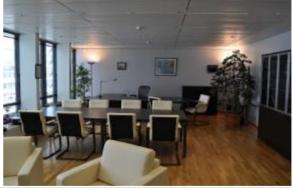

For the configuration of the space there has been used desk and conference table from the series Slim with surface in veneer dark wenge, of high quality just like all the materials used by our company, bookcases in veneer with glass - doors and aluminium frames, chairs of series LINE and sofas in colour beige leather.

It has been created a modern and functional space to accommodate the increased needs, which has the Irish Commissar at work, cooperation and receiving of high guests.