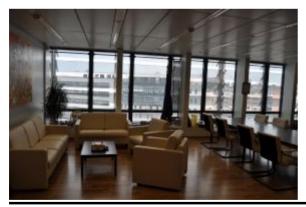

For the configuration of the space there has been used desk and conference table from the series Slim with surface in veneer dark wenge, of high quality just like all the materials used by our company, bookcases in veneer with glass - doors and aluminium frames, chairs of series LINE and sofas in colour beige leather.

It has been created a modern and functional space to accommodate the increased needs, which has the Irish Commissar at work, cooperation and receiving of high guests.